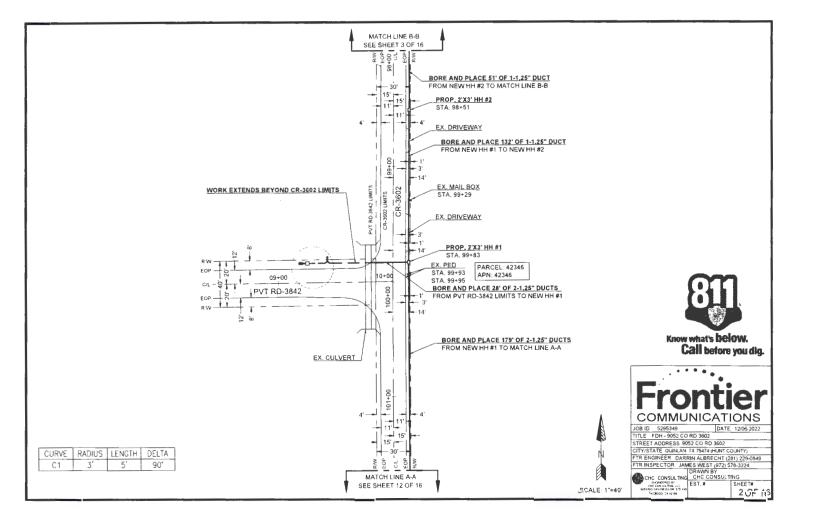

jumanske i know an juži jezane juživaciji i mujeme koji 1920. Maju jezane koji 1920. Maj |   |
| County Approval Section:                                                                                        |                                                                                                                 |   |
| Approved:                                                                                                       | Denied:                                                                                                         |   |
| Authorized Signature:                                                                                           | Date:                                                                                                           | _ |

































18,623-11





01/30/2024 Pearce Services 1222 Vine St., Ste 301 Paso Robles, CA 93446

# Bore/Duct Installation/HH AND DB PL

Greetings,

Frontier Communications is requesting permission to bore and place 864' of (1)-1.25" duct, place (2) 17"X30" HH, and (2) 11"X11"X16" drop box. This request is for road crossings on Beverly Drive. **Project # 5295349** (SR-352346).

Please, see the attached construction package for location and proposed work details. If you have any questions, please contact me at any time.

Sincerely,

Darrin Albrecht Manager, FTTH Quality Control Central Region Darrin.I.albrecht@ftr.com 281-229-0849

Submitted by: Rodney Doyal Permit Specialist, Pearce Services rodney.doyal@pearce-services.com

| and the second of the second product struct