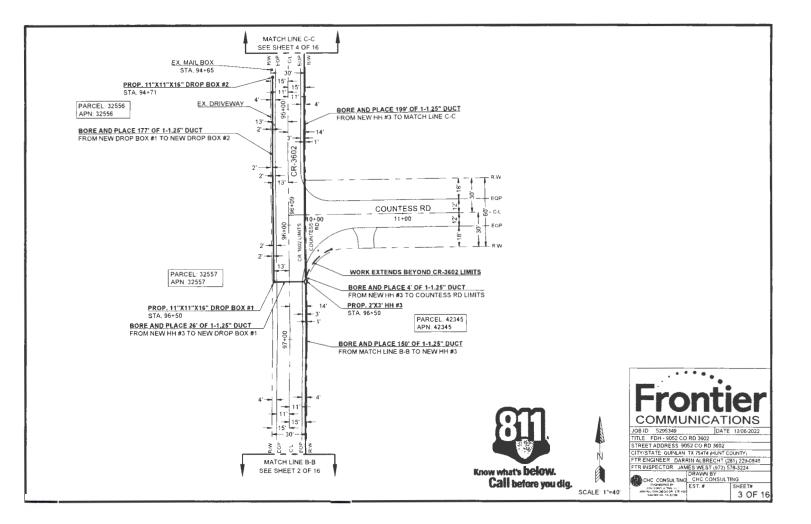

manske i know an juži jezane juživaciji i mujeme koji 1920. Maju jezane koji 1920. Maj |   |
| County Approval Section:                                                                                        |                                                                                                                 |   |
| Approved:                                                                                                       | Denied:                                                                                                         |   |
| Authorized Signature:                                                                                           | Date:                                                                                                           | _ |

































18,623-11





01/30/2024 Pearce Services 1222 Vine St., Ste 301 Paso Robles, CA 93446

# Bore/Duct Installation/HH AND DB PL

Greetings,

Frontier Communications is requesting permission to bore and place 864' of (1)-1.25" duct, place (2) 17"X30" HH, and (2) 11"X11"X16" drop box. This request is for road crossings on Beverly Drive. **Project # 5295349** (SR-352346).

Please, see the attached construction package for location and proposed work details. If you have any questions, please contact me at any time.

Sincerely,

Darrin Albrecht Manager, FTTH Quality Control Central Region Darrin.I.albrecht@ftr.com 281-229-0849

Submitted by: Rodney Doyal Permit Specialist, Pearce Services rodney.doyal@pearce-services.com

| and the second of the second product structur