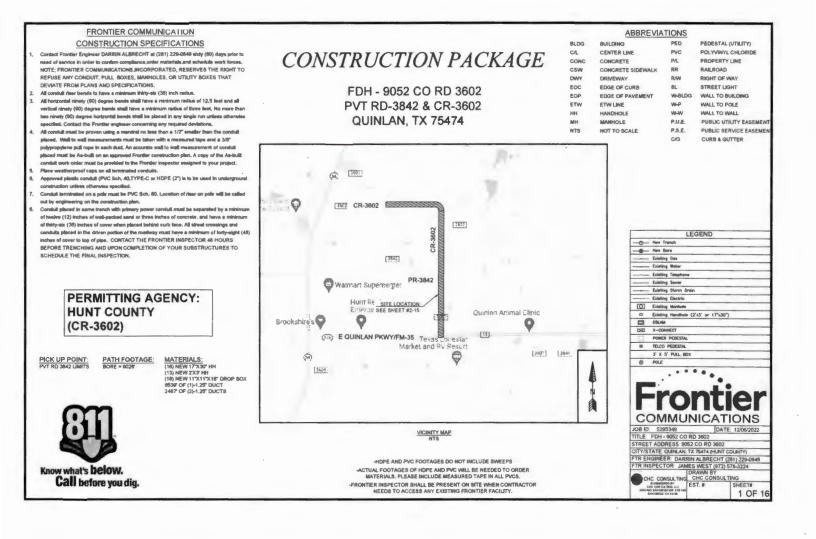

. jumanske i know an juži jezane juživaciji i mujeme koji 1920. Maju jezane koji 1920. Maj |   |
| County Approval Section:                                                                                        |                                                                                                                 |   |
| Approved:                                                                                                       | Denied:                                                                                                         |   |
| Authorized Signature:                                                                                           | Date:                                                                                                           | _ |

































18,623-11





01/30/2024 Pearce Services 1222 Vine St., Ste 301 Paso Robles, CA 93446

# Bore/Duct Installation/HH AND DB PL

Greetings,

Frontier Communications is requesting permission to bore and place 864' of (1)-1.25" duct, place (2) 17"X30" HH, and (2) 11"X11"X16" drop box. This request is for road crossings on Beverly Drive. **Project # 5295349** (SR-352346).

Please, see the attached construction package for location and proposed work details. If you have any questions, please contact me at any time.

Sincerely,

Darrin Albrecht Manager, FTTH Quality Control Central Region Darrin.I.albrecht@ftr.com 281-229-0849

Submitted by: Rodney Doyal Permit Specialist, Pearce Services rodney.doyal@pearce-services.com

| and the second of the second product stru