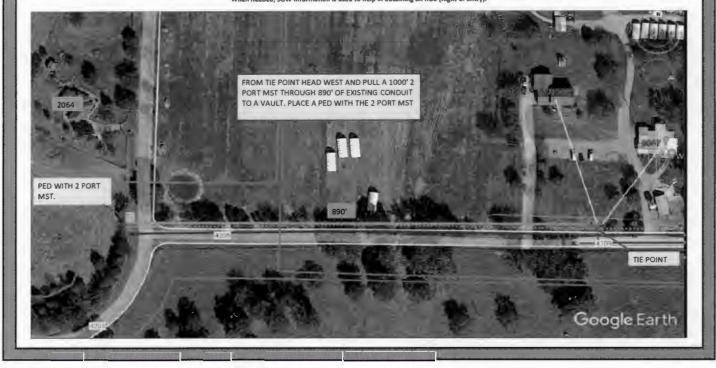

| her                                  |

Field Map

### CHARTER COMMUNICATIONS CONSTRUCTION SURVEY



Google Earth Map





SOW Map

### CHARTER COMMUNICATIONS CONSTRUCTION SURVEY

### Statement of Work (SOW) Map & Details

### Detail from Right Of Way to Interior MPOE/demarc in or at the premises.

Insert SOW Map & Details

A SOW must include a detailed map, Googie Earth and/or ground level pictures or layout, and a detailed description of what work will be done that can be presented to the owner to detail what work will happen/occur on their property, as in building entry, or any other kind of disturbance to their property, while showing the physical route of Charter's proposed plant. When needed, SOW information is used to help in obtaining an ROE (Right of Entry).



# <section-header>

12.27.23 updated walkout

### Interior Exterior 1





### FIBER EQUIPMENT

| The | tantalis    | MPG .     | MODEL                   | OPTICAL BPLITTERS |
|-----|-------------|-----------|-------------------------|-------------------|
| FE1 | NTX50790017 | COMMSCOPE | FTTX_CO_450844_SPL_DIST |                   |
| FE2 | NTX5079D018 | COMMSCOPE | FTTX_CO_460848_8PL_DIST |                   |

### FIBER TERMINATION POINTS

| TAG | NAME        | M#G       | MODEL                | PORT COUNT | OPTICAL SPLITTERS |
|-----|-------------|-----------|----------------------|------------|-------------------|
| FT1 | NTX50790001 |           | FTTX_CL_U_02_SMST    | 2          |                   |
| FT2 | NTX50790002 |           | FTTX_CL_U_02_SMST    | 2          |