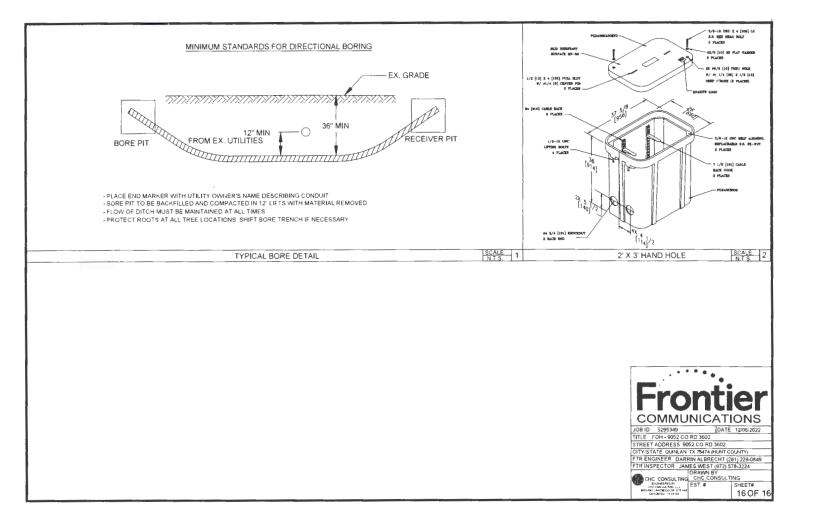

ne juživaciji i mujeme koji 1920. Maju jezane koji 1920. Maj |   |
| County Approval Section:                                                                                        |                                                                                                                 |   |
| Approved:                                                                                                       | Denied:                                                                                                         |   |
| Authorized Signature:                                                                                           | Date:                                                                                                           | _ |

































18,623-11





01/30/2024 Pearce Services 1222 Vine St., Ste 301 Paso Robles, CA 93446

# Bore/Duct Installation/HH AND DB PL

Greetings,

Frontier Communications is requesting permission to bore and place 864' of (1)-1.25" duct, place (2) 17"X30" HH, and (2) 11"X11"X16" drop box. This request is for road crossings on Beverly Drive. **Project # 5295349** (SR-352346).

Please, see the attached construction package for location and proposed work details. If you have any questions, please contact me at any time.

Sincerely,

Darrin Albrecht Manager, FTTH Quality Control Central Region Darrin.I.albrecht@ftr.com 281-229-0849

Submitted by: Rodney Doyal Permit Specialist, Pearce Services rodney.doyal@pearce-services.com

| and the second of the second product structure control of the second se